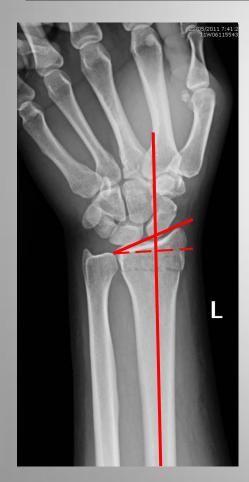

#### **Normal Anatomical alignment**

Radial inclination 15° - 20°

Volar tilt 0° - 15°

#### **Normal Anatomical alignment**

Radial inclination 15° - 20°

Volar tilt 0° - 15°

AVHAP Educational talk 28 June 2011, Duy Thai

AVHAP Educational talk 28 June 2011, Duy Thai