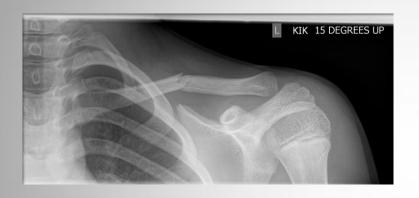

|







Undisplaced



Comminuted



Displaced

#### **Non Operative Treatment**

- Sling for comfort initially
  - Up to 2 weeks
- Start mobilisation as soon as pain bearable
  - Prevents shoulder stiffness
- Warn about formation of a lump at fracture site
  - Fracture callous
- X-ray after 6 weeks
  - Look for callous
  - Fracture line will still be present
- No loading/contact sports 3 months









#### When to refer

- Acutely
  - Open fractures
  - Neurovascular compromise
  - > 2cm shortening
  - Lateral fractures
- Delayed
  - Painful non unions
  - Symptomatic malunions







AVHAP Educational talk 28 June 2011, Duy Thai











Simple, minimal displaced

Comminuted

#### **Non Operative Treatment**

- Sling for comfort only
  - DO NOT PLASTER
- Mobilise elbow as soon as possible
- Elbow stiffness is the biggest problem
  - Warn the patient that they may never regain full elbow extension
- No further Xrays required

#### When to refer

- Acutely
  - Open fractures
  - Neurological compromise
    - Posterior interrosseus branch of radial nerve
  - Comminuted, displaced fractures
  - > 2mm articular step
- Delayed
  - Persistent pain
  - Remember some degree of stiffne