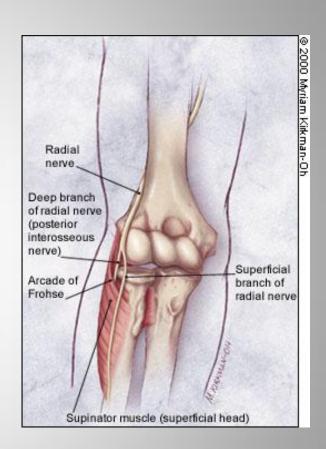

#### When to refer

- Acutely
  - Open fractures
  - Neurological compromise
    - Posterior interrosseus branch of radial nerve
  - Comminuted, displaced fractures
  - > 2mm articular step
- Delayed
  - Persistent pain
  - Remember some degree of stiffness is to be expected