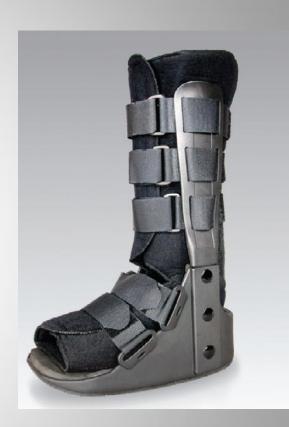

# 5<sup>th</sup> METATARSAL FRACTURES

AVHAP Educational talk 28 June 2011, Duy Thai

- Avulsion fracture due to pull of peroneus brevis tendon
- Forced inversion of ankle
- Presents as sprained ankle
- Always xray a sprained ankle
- Treatment aims to prevent ankle inversion

- Camwalker ± crutches
- Xray at 8 weeks
- Assess for clinical union at 8 weeks
- Sometimes clinical union may be delayed
  - Especially smokers and diabetics
- If still tender, continue in camwalker for further 6 – 8 weeks
- Reassess clinically
  - If no pain = good
  - If painful = Refer