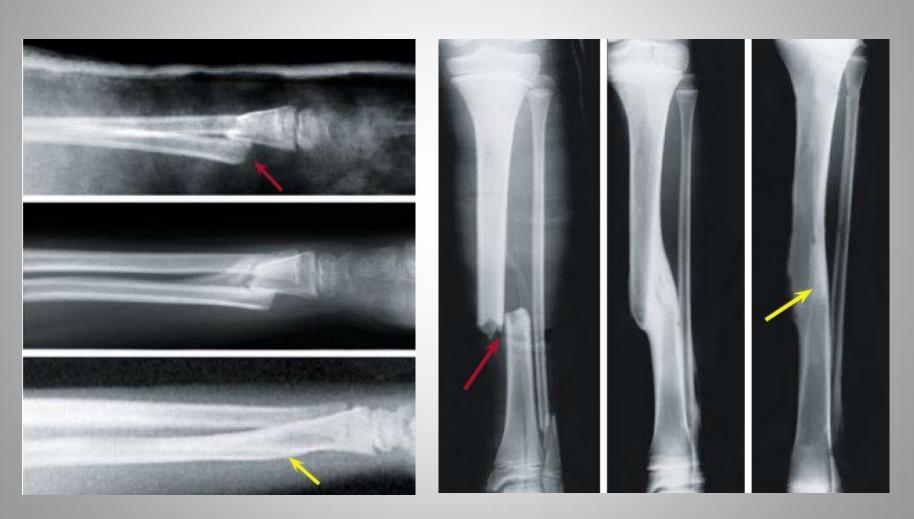

#### When to refer

- Acutely
  - Displaced Weber B fractures
  - All Weber C fractures
  - Bimalleolar fractures
- Delayed
  - Persistent pain

Displaced Weber B

Weber C

Bimalleolar

AVHAP Educational talk 28 June 2011, Duy Thai

### BEWARE THE MISSED HIGH FIBULAR FRACTURE!

- Make sure you have a full length fibula xray
- Below knee plaster and crutches
- Re Xray at 1-2 weeks to ensure no displacement
- Plaster off at 6 weeks
- Xray out of plaster at 6 weeks
- Clinical union = no pain