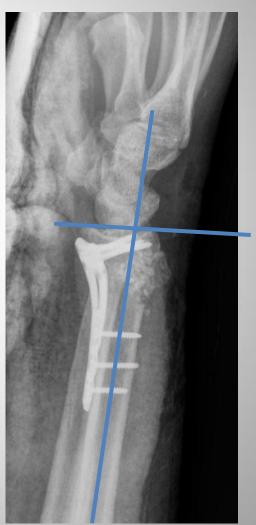

#### **Normal Anatomical alignment**

Radial inclination 15° - 20°

Volar tilt 0° - 15°

#### **Normal Anatomical alignment**

Radial inclination 15° - 20°

Volar tilt 0° - 15°

AVHAP Educational talk 28 June 2011, Duy Thai

AVHAP Educational talk 28 June 2011, Duy Thai