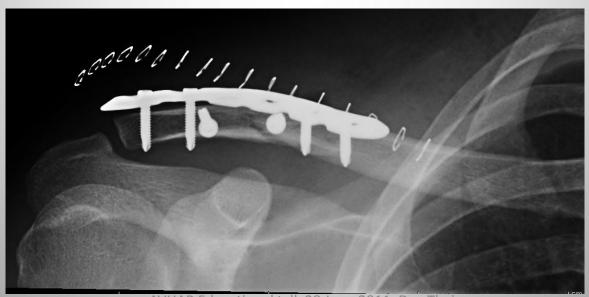

#### When to refer

- Acutely
  - Displaced Weber B fractures
  - All Weber C fractures
  - Bimalleolar fractures
- Delayed
  - Persistent pain

Displaced Weber B

Weber C

Bimalleolar

AVHAP Educational talk 28 June 2011, Duy Thai