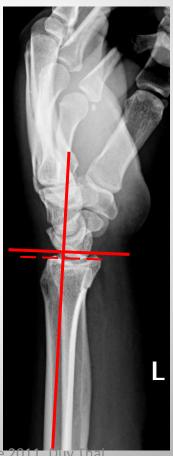

#### **Normal Anatomical alignment**

Radial inclination 15° - 20°

Volar tilt 0° - 15°