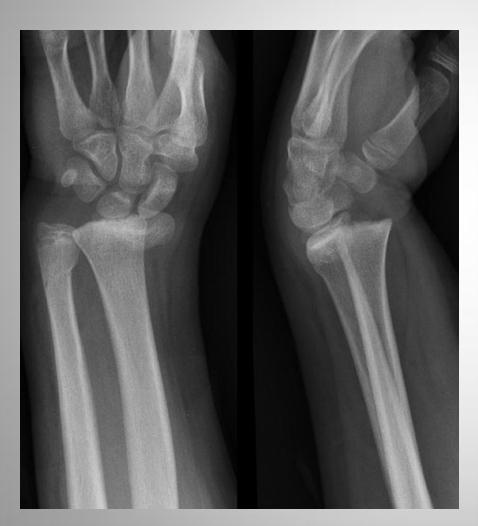

# DISTAL RADIUS FRACTURES

#### **Principles**

- Adults do not remodel fractures
- Normal anatomical alignment is essential
- Below elbow plasters
- Adults develop joint stiffness easily