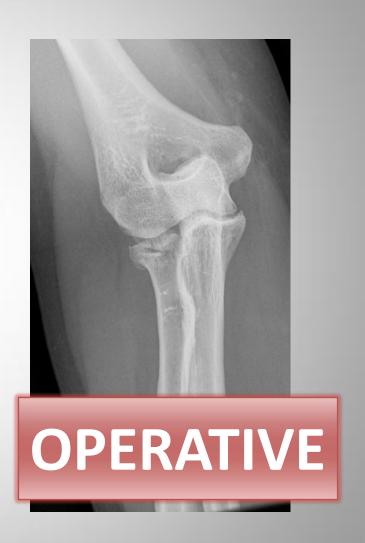

#### When to refer

- Acutely
  - Open fractures
  - Neurological compromise
    - Posterior interrosseus branch of radial nerve
  - Comminuted, displaced fractures
  - > 2mm articular step
- Delayed
  - Persistent pain
  - Remember some degree of stiffness is to be expected