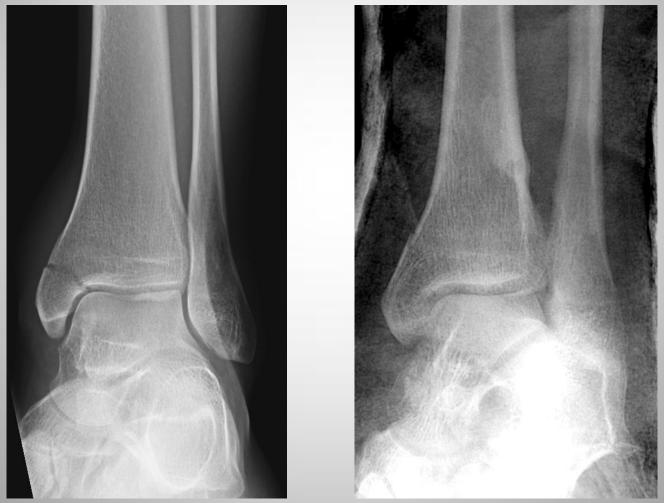

#### When to refer

- Acutely
  - Displaced Weber B fractures
  - All Weber C fractures
  - Bimalleolar fractures
- Delayed
  - Persistent pain

Displaced Weber B

Weber C

Bimalleolar

AVHAP Educational talk 28 June 2011, Duy Thai