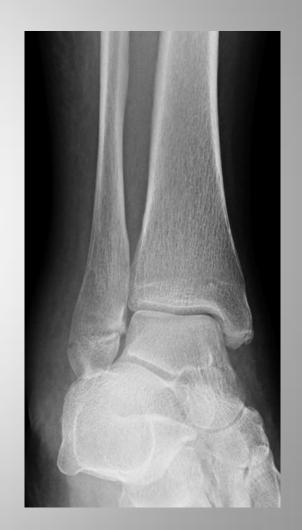

#### CONTACT DETAILS

John Kinealy: 0425 752 775 Robert Vragovski: 0407 991 424 P.O. Box 357, Ascot Vale VIC 3032 ABN: 98 105 645 681

- 2. Weber B fractures
  - Stable if undisplaced and mortice intact
  - Full below knee plaster with crutches
  - − Re Xray at 1 − 2 weeks
  - Plaster for 6 weeks total
  - X ray at 6 weeks out of plaster
  - Clinical union = no pain