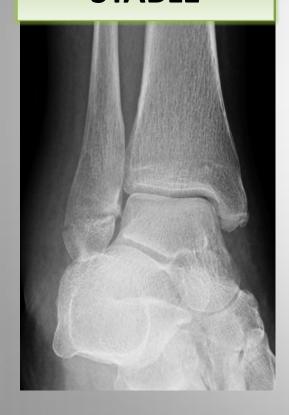

### Weber A: STABLE

AVHAP Educational talk 28 June 2011, Duy Thai

- 1. Weber A fractures
  - Stable
  - Camwalker ± crutches for 6 weeks
  - Weight bear as tolerated in camwalker
  - Camwalker can be taken off when not weightbeating
  - Xray at 6 weeks
  - Clinical union = no pain at fracture site