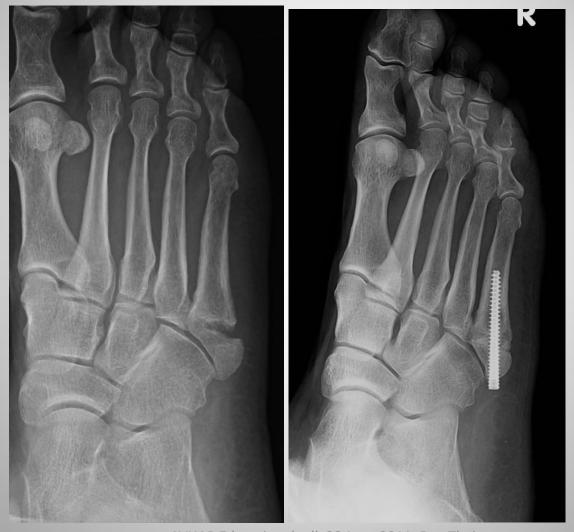

# 5<sup>th</sup> METATARSAL FRACTURES

AVHAP Educational talk 28 June 2011, Duy Thai

- Avulsion fracture due to pull of peroneus brevis tendon
- Forced inversion of ankle
- Presents as sprained ankle
- Always xray a sprained ankle
- Treatment aims to prevent ankle inversion

- Camwalker ± crutches
- Xray at 8 weeks
- Assess for clinical union at 8 weeks
- Sometimes clinical union may be delayed
  - Especially smokers and diabetics
- If still tender, continue in camwalker for further 6 – 8 weeks
- Reassess clinically
  - If no pain = good
  - If painful = Refer