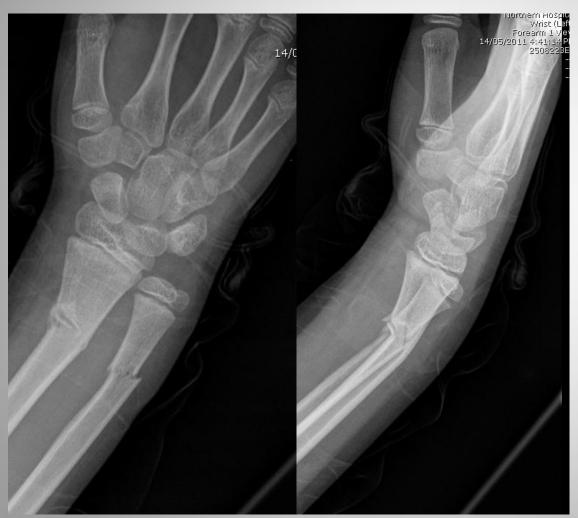

# DISTAL RADIUS FRACTURES

#### **Principles**

- Adults do not remodel fractures
- Normal anatomical alignment is essential
- Below elbow plasters
- Adults develop joint stiffness easily