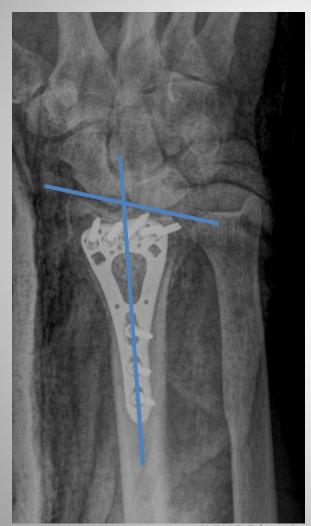

#### **Normal Anatomical alignment**

Radial inclination 15° - 20°

Volar tilt 0° - 15°

#### **Normal Anatomical alignment**

Radial inclination 15° - 20°

Volar tilt 0° - 15°

AVHAP Educational talk 28 June 2011, Duy Thai

AVHAP Educational talk 28 June 2011, Duy Thai