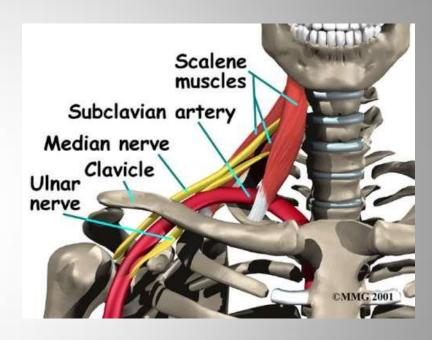

#### When to refer

- Acutely
  - Open fractures
  - Neurovascular compromise
  - > 2cm shortening
  - Lateral fractures
- Delayed
  - Painful non unions
  - Symptomatic malunions

AVHAP Educational talk 28 June 2011, Duy Thai