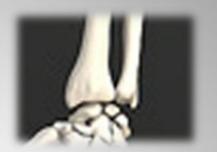

#### When to refer

- Open fractures
- Neurovascular compromise
- Clinical deformity
- Growth plate fractures
- Radius AND ulnar fractures

Growth plate injury: Salter Harris 2 Distal radius fracture

Distal radius and ulnar fracture - unstable