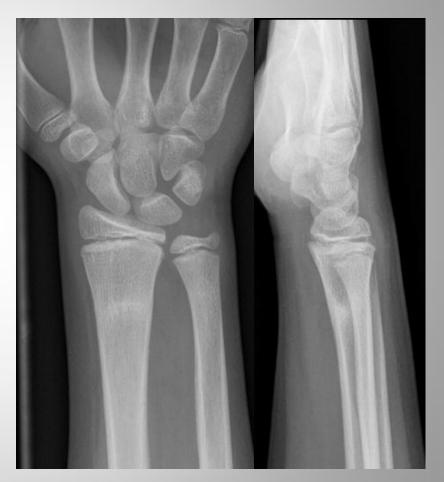

# DISTAL RADIUS FRACTURES

#### **Principles**

- Adults do not remodel fractures
- Normal anatomical alignment is essential
- Below elbow plasters
- Adults develop joint stiffness easily