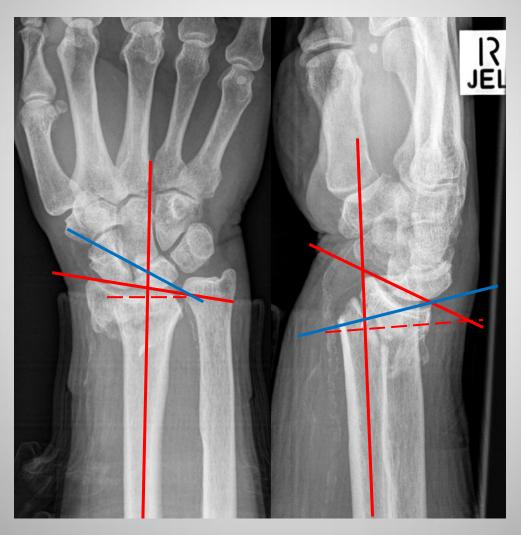

#### **Normal Anatomical alignment**

Radial inclination 15° - 20°

Volar tilt 0° - 15°

#### **Normal Anatomical alignment**

Radial inclination 15° - 20°

Volar tilt 0° - 15°

AVHAP Educational talk 28 June 2011, Duy Thai

AVHAP Educational talk 28 June 2011, Duy Thai