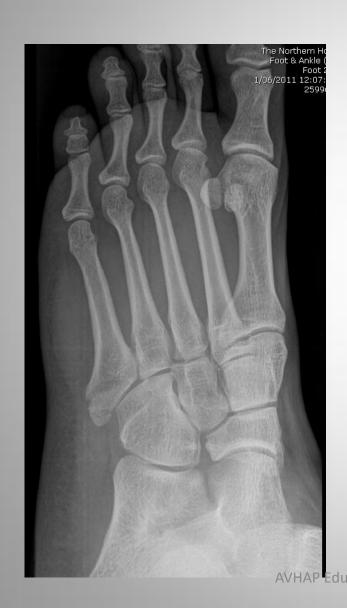

# 5<sup>th</sup> METATARSAL FRACTURES

AVHAP Educational talk 28 June 2011, Duy Thai

- Avulsion fracture due to pull of peroneus brevis tendon
- Forced inversion of ankle
- Presents as sprained ankle
- Always xray a sprained ankle
- Treatment aims to prevent ankle inversion

- Camwalker ± crutches
- Xray at 8 weeks
- Assess for clinical union at 8 weeks
- Sometimes clinical union may be delayed
  - Especially smokers and diabetics
- If still tender, continue in camwalker for further 6 – 8 weeks
- Reassess clinically
  - If no pain = good
  - If painful = Refer

### When to refer

- Acutely
  - Open fractures
  - Markedly displaced fractures
- Delayed
  - Painful non unions
  - Non unions can be painless leave alone

AVHAP Educational talk 28 June 2011, Duy Thai