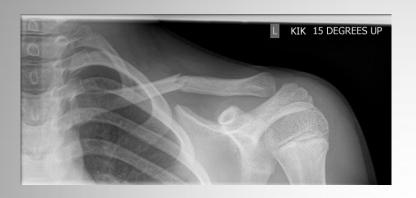

|







Undisplaced



Comminuted



Displaced

#### **Non Operative Treatment**

- Sling for comfort initially
  - Up to 2 weeks
- Start mobilisation as soon as pain bearable
  - Prevents shoulder stiffness
- Warn about formation of a lump at fracture site
  - Fracture callous
- X-ray after 6 weeks
  - Look for callous
  - Fracture line will still be present
- No loading/contact sports 3 months









#### When to refer

- Acutely
  - Open fractures
  - Neurovascular compromise
  - > 2cm shortening
  - Lateral fractures
- Delayed
  - Painful non unions
  - Symptomatic malunions







AVHAP Educational talk 28 June 2011, Duy Thai











Simple, minimal displaced

Comminuted

#### **Non Operative Treatment**

- Sling for comfort only
  - DO NOT PLASTER
- Mobilise elbow as soon as possible