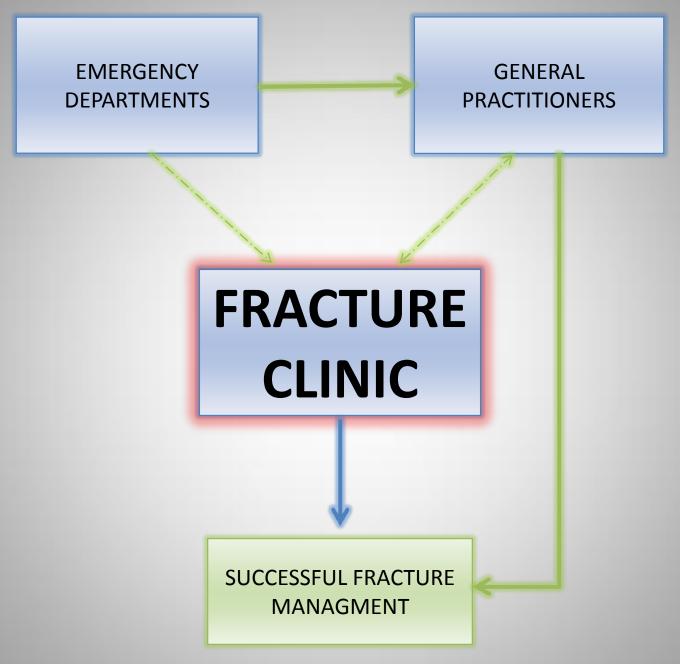

# FRACTURE CLINIC

Unhappy fracture clinic waiting room

EMERGENCY DEPARTMENTS

GENERAL PRACTITIONERS

# FRACTURE CLINIC

SUCCESSFUL FRACTURE MANAGMENT