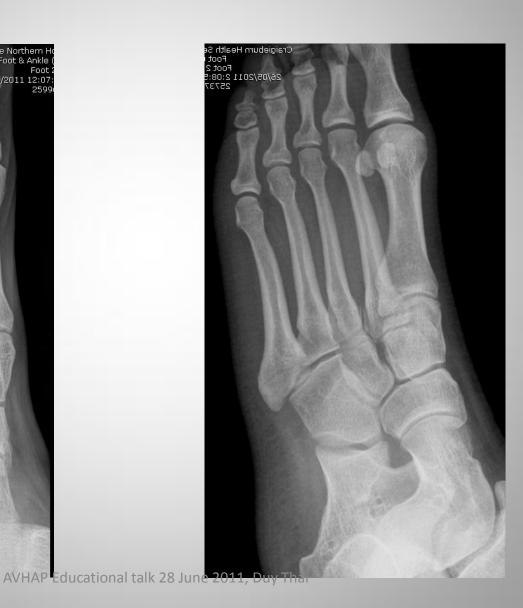

# 5<sup>th</sup> METATARSAL FRACTURES

AVHAP Educational talk 28 June 2011, Duy Thai

- Avulsion fracture due to pull of peroneus brevis tendon
- Forced inversion of ankle
- Presents as sprained ankle
- Always xray a sprained ankle
- Treatment aims to prevent ankle inversion

- Camwalker ± crutches
- Xray at 8 weeks
- Assess for clinical union at 8 weeks
- Sometimes clinical union may be delayed
  - Especially smokers and diabetics
- If still tender, continue in camwalker for further 6 – 8 weeks
- Reassess clinically
  - If no pain = good
  - If painful = Refer

### When to refer

- Acutely
  - Open fractures
  - Markedly displaced fractures
- Delayed
  - Painful non unions
  - Non unions can be painless leave alone

AVHAP Educational talk 28 June 2011, Duy Thai