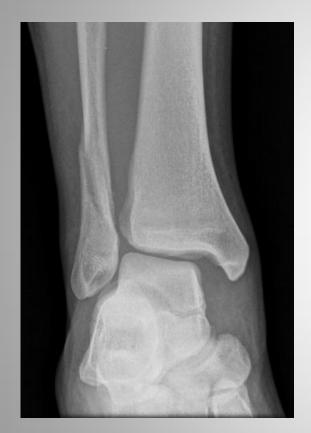

#### When to refer

- Open fractures
- Neurovascular compromise
- Clinical deformity
- Growth plate fractures
- Radius AND ulnar fractures

Growth plate injury: Salter Harris 2 Distal radius fracture

Distal radius and ulnar fracture - unstable