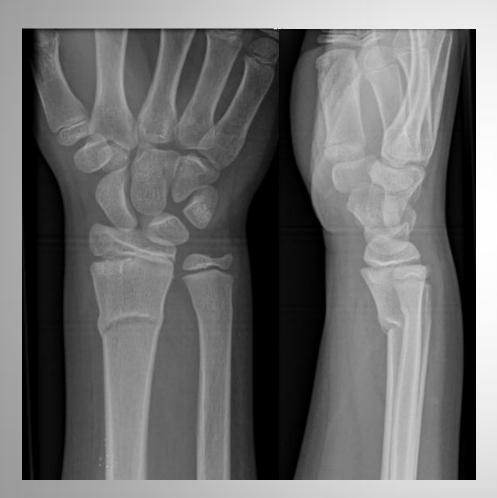

#### **Normal Anatomical alignment**

Radial inclination 15° - 20°

Volar tilt 0° - 15°

#### **Normal Anatomical alignment**

Radial inclination 15° - 20°

Volar tilt 0° - 15°

AVHAP Educational talk 28 June 2011, Duy Thai

AVHAP Educational talk 28 June 2011, Duy Thai