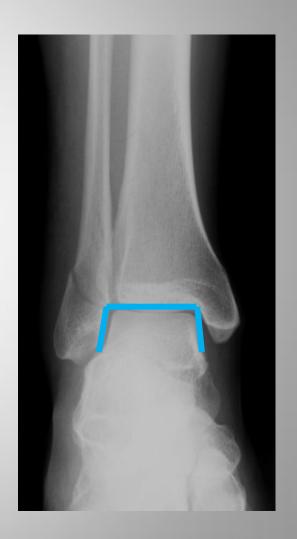

#### **Normal Anatomical alignment**

Radial inclination 15° - 20°

Volar tilt 0° - 15°

#### **Normal Anatomical alignment**

Radial inclination 15° - 20°

Volar tilt 0° - 15°

AVHAP Educational talk 28 June 2011, Duy Thai

AVHAP Educational talk 28 June 2011, Duy Thai