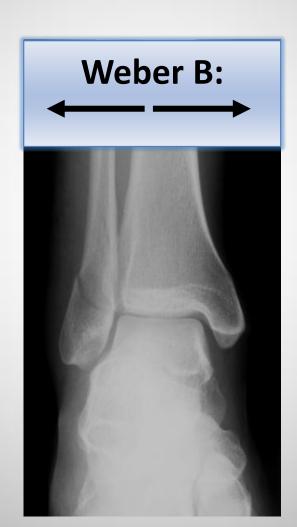

#### CONTACT DETAILS

John Kinealy: 0425 752 775 Robert Vragovski: 0407 991 424 P.O. Box 357, Ascot Vale VIC 3032 ABN: 98 105 645 681

- 2. Weber B fractures
  - Stable if undisplaced and mortice intact
  - Full below knee plaster with crutches
  - − Re Xray at 1 − 2 weeks
  - Plaster for 6 weeks total
  - X ray at 6 weeks out of plaster
  - Clinical union = no pain