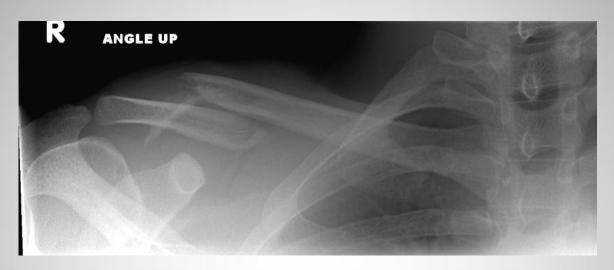

#### When to refer

- Acutely
  - Displaced Weber B fractures
  - All Weber C fractures
  - Bimalleolar fractures
- Delayed
  - Persistent pain

Displaced Weber B

Weber C

Bimalleolar

AVHAP Educational talk 28 June 2011, Duy Thai