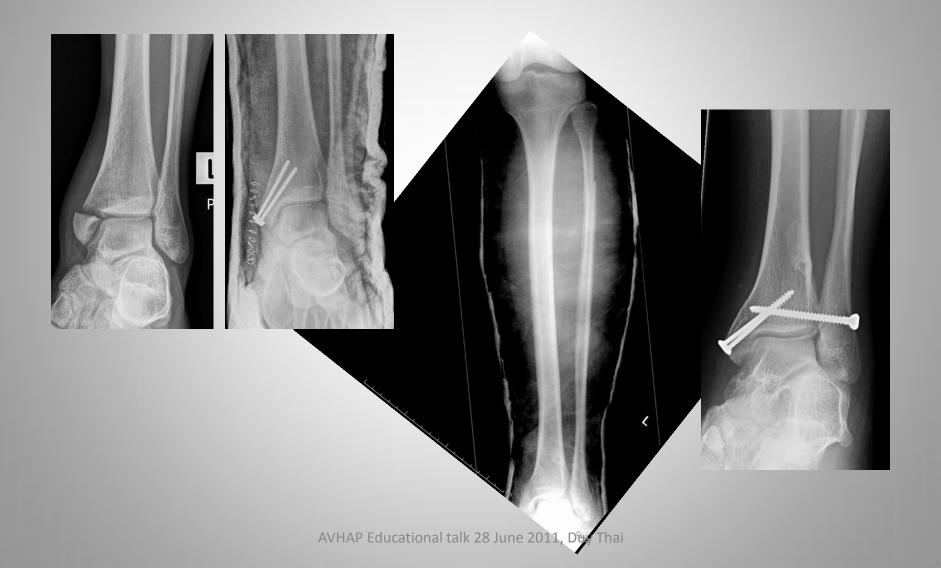

### BEWARE THE MISSED HIGH FIBULAR FRACTURE!

- Make sure you have a full length fibula xray
- Below knee plaster and crutches
- Re Xray at 1-2 weeks to ensure no displacement
- Plaster off at 6 weeks
- Xray out of plaster at 6 weeks
- Clinical union = no pain

### When to refer

- Acutely
  - Open fractures
  - Displaced fractures
  - Bimalleolar fractures
  - High fibula fractures
- Delayed
  - Persistent pain