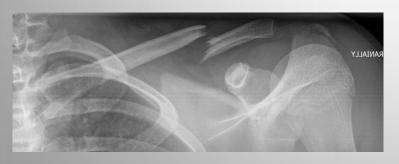

#### When to refer

- Open fractures
- Neurovascular compromise
- Clinical deformity
- Growth plate fractures
- Radius AND ulnar fractures

Growth plate injury: Salter Harris 2 Distal radius fracture

Distal radius and ulnar fracture - unstable