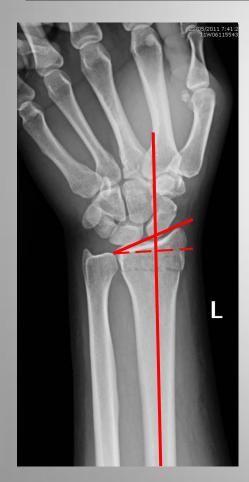

#### **Normal Anatomical alignment**

Radial inclination 15° - 20°

Volar tilt 0° - 15°

AVHAP Educational talk 28 June 2011, Duy Thai

AVHAP Educational talk 28 June 2011, Duy Thai