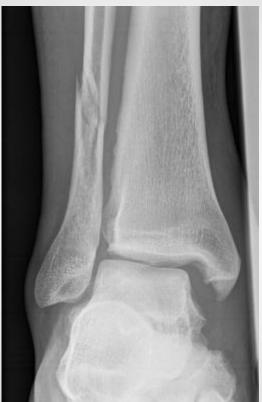

#### When to refer

- Open fractures
- Neurovascular compromise
- Clinical deformity
- Growth plate fractures
- Radius AND ulnar fractures

Growth plate injury: Salter Harris 2 Distal radius fracture

Distal radius and ulnar fracture - unstable