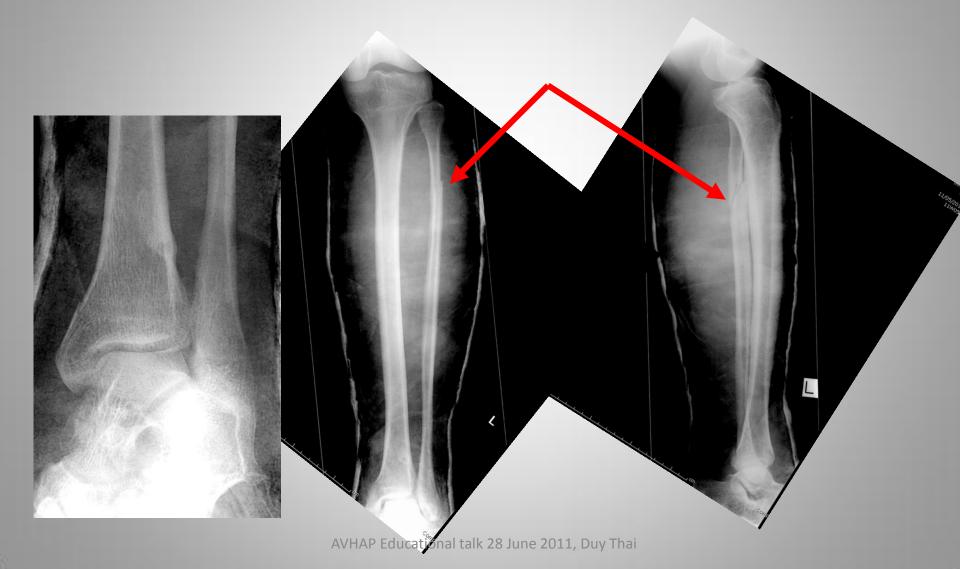

### BEWARE THE MISSED HIGH FIBULAR FRACTURE!

- Make sure you have a full length fibula xray
- Below knee plaster and crutches
- Re Xray at 1-2 weeks to ensure no displacement
- Plaster off at 6 weeks
- Xray out of plaster at 6 weeks
- Clinical union = no pain