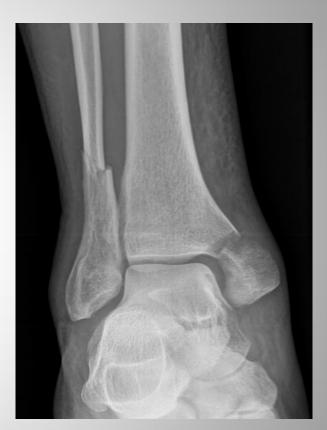

### Weber A: STABLE

AVHAP Educational talk 28 June 2011, Duy Thai

- 1. Weber A fractures
  - Stable
  - Camwalker ± crutches for 6 weeks
  - Weight bear as tolerated in camwalker
  - Camwalker can be taken off when not weightbeating
  - Xray at 6 weeks
  - Clinical union = no pain at fracture site