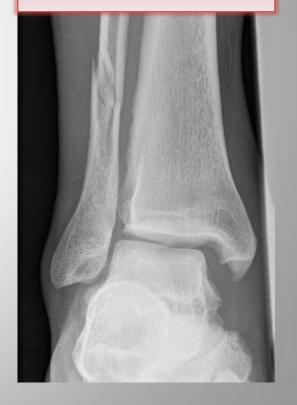

#### When to refer

- Acutely
  - Displaced Weber B fractures
  - All Weber C fractures
  - Bimalleolar fractures
- Delayed
  - Persistent pain

Displaced Weber B

Weber C

Bimalleolar

AVHAP Educational talk 28 June 2011, Duy Thai